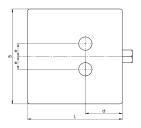

| Тур      | item no. | max. load<br>N/pc. | L<br>mm | B<br>mm | H center position mm | d<br>mm | e<br>mm | Inter-<br>nal<br>thread | Adjust-<br>ment<br>range |
|----------|----------|--------------------|---------|---------|----------------------|---------|---------|-------------------------|--------------------------|
| PKA 1-VA | 15-0001  | 20.000             | 115     | 115     | 44                   | 50      | 24      | M16                     | +3/-3                    |
| PKA 2-VA | 15-0020  | 40.000             | 150     | 150     | 47                   | 60      | 24      | M18                     | +3/-5                    |

| Тур      | item no. | max. load<br>N/pc. | L   | B<br>mm | H center position mm | d<br>mm | e<br>mm | drill<br>hole | Adjust-<br>ment<br>range |
|----------|----------|--------------------|-----|---------|----------------------|---------|---------|---------------|--------------------------|
| PKD 1-VA | 15-0010  | 20.000             | 115 | 115     | 44                   | 50      | 24      | 22            | +3/-3                    |
| PKD 2-VA | 15-0030  | 40.000             | 150 | 150     | 47                   | 60      | 24      | 22            | +3/-5                    |