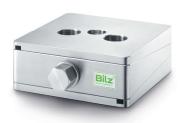

The new Bilz levelling wedges in stainless steel are machine feet for the finest levelling when installing machines, particularly under high loads.

# SERIES PKA-VA | PKD-VA

Bolt-on (PKA-VA) / bolt-through precision levelling wedge (PKD-VA) in stainless steel, particularly suitable for machines in the food and luxury food industry, packaging, chemical and recycling industry.

# **DESCRIPTION**

- Bilz precision levelling wedge PKA-VA (bolt-on) / PKD-VA (bolt-through) in stainless steel version 1.4301. The levelling wedge is very easy to adjust and particularly suitable for chemical, hygienic and outdoor applications.
- The bolt-on levelling wedges remain in position even when the machine is lifted, significantly easing the installation of the machine.
- All sizes also available with stainless steel spherical seat (PKAK-VA/PKDK-VA).
- Vibration Isolation is possible by adding Bilz insolation pads (also in EPDM or VITON)
- For applications in clean rooms, we provide special solutions without lubricants.
- We are also able to develop a wide range of special solutions.
   We are always happy to offer our advice.
- General tolerances in accordance with ISO 2768 mK.
- Fixing bolts: Suitable bolts and nuts with standard thread can be supplied on request. Delivery includes 1 nut and 1 washer.