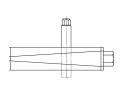

| Тур      | item no. | max. load<br>N/pc. | L<br>mm | B<br>mm | H center position mm | d<br>mm | e<br>mm | Inter-<br>nal<br>thread | Adjust-<br>ment<br>range |
|----------|----------|--------------------|---------|---------|----------------------|---------|---------|-------------------------|--------------------------|
| PKA 1-VA | 15-0001  | 20.000             | 115     | 115     | 44                   | 50      | 24      | M16                     | +3/-3                    |
| PKA 2-VA | 15-0020  | 40.000             | 150     | 150     | 47                   | 60      | 24      | M18                     | +3/-5                    |

| Тур      | item no. | max. load<br>N/pc. | L   | B<br>mm | H center position mm | d<br>mm | e<br>mm | drill<br>hole | Adjust-<br>ment<br>range |
|----------|----------|--------------------|-----|---------|----------------------|---------|---------|---------------|--------------------------|
| PKD 1-VA | 15-0010  | 20.000             | 115 | 115     | 44                   | 50      | 24      | 22            | +3/-3                    |
| PKD 2-VA | 15-0030  | 40.000             | 150 | 150     | 47                   | 60      | 24      | 22            | +3/-5                    |