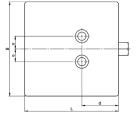

| Тур      | item no. | max. load<br>N/pc. | L<br>mm | B<br>mm | H center position mm | d<br>mm | e<br>mm | Inter-<br>nal<br>thread | Adjust-<br>ment<br>range |
|----------|----------|--------------------|---------|---------|----------------------|---------|---------|-------------------------|--------------------------|
| PKA 1-VA | 15-0001  | 20.000             | 115     | 115     | 44                   | 50      | 24      | M16                     | +3/-3                    |
| PKA 2-VA | 15-0020  | 40.000             | 150     | 150     | 47                   | 60      | 24      | M18                     | +3/-5                    |

| Тур      | item no. | max. load<br>N/pc. | L   | B<br>mm | H center position mm | d<br>mm | e<br>mm | drill<br>hole | Adjust-<br>ment<br>range |
|----------|----------|--------------------|-----|---------|----------------------|---------|---------|---------------|--------------------------|
| PKD 1-VA | 15-0010  | 20.000             | 115 | 115     | 44                   | 50      | 24      | 22            | +3/-3                    |
| PKD 2-VA | 15-0030  | 40.000             | 150 | 150     | 47                   | 60      | 24      | 22            | +3/-5                    |