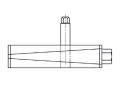

| Тур      | item no. | max. load<br>N/pc. | L<br>mm | B<br>mm | H center position mm | d<br>mm | e<br>mm | Inter-<br>nal<br>thread | Adjust-<br>ment<br>range |
|----------|----------|--------------------|---------|---------|----------------------|---------|---------|-------------------------|--------------------------|
| PKA 1-VA | 15-0001  | 20.000             | 115     | 115     | 44                   | 50      | 24      | M16                     | +3/-3                    |
| PKA 2-VA | 15-0020  | 40.000             | 150     | 150     | 47                   | 60      | 24      | M18                     | +3/-5                    |

| Тур      | item no. | max. load<br>N/pc. | L   | B<br>mm | H center position mm | d<br>mm | e<br>mm | drill<br>hole | Adjust-<br>ment<br>range |
|----------|----------|--------------------|-----|---------|----------------------|---------|---------|---------------|--------------------------|
| PKD 1-VA | 15-0010  | 20.000             | 115 | 115     | 44                   | 50      | 24      | 22            | +3/-3                    |
| PKD 2-VA | 15-0030  | 40.000             | 150 | 150     | 47                   | 60      | 24      | 22            | +3/-5                    |